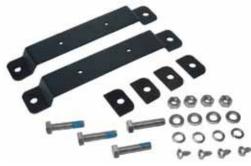

.77" (172 mm)

Competitor-size:

For permanent mounting a four bolt mounting kit is available.

Mounting Bracket for LED Micro Bar HC-CARGO 171855