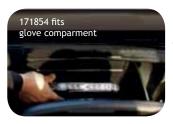

HC-CARGO LED MICRO-BAR - fits glove comparment for easy storage in all vehicles.