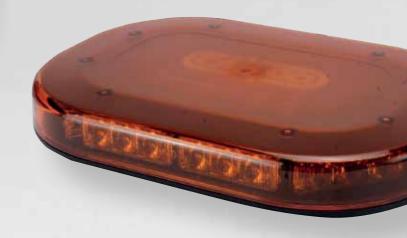

## HC-CARGO LED MICRO-BAR 171854

This amber HC-CARGO LED Micro-bar is most likely the lowest profile mini light bar on the market. The compact size allows easy handling and storage in all kind of vehicles. The Micro-bar is applicable for both 12V and 24V usage and thus makes it a multi product that can be used in the ordinary passenger car and the commercial vehicle. The Micro-bar is as standard fitted with magnetic mounting and a 300 cm cord with dual button cigar plug and is therefore easily moved from one vehicle to another. It provides superior 360° visibility that exceeds SAE Class 1 and ECE R 65.

## The new HC-CARGO LED Micro-Bar features:

- High Intensity 1W LED x 30 pcs
- 23 selectable Flash Patterns
- LED's rated at 100.000 hours of operation
- Dim function for night time use
- Water and vibration resistant
- Reverse polarity protected
- Dual Button Cigar Plug W/ 300 cm cable