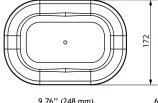

## DIMENSIONS

The compact size and low profile of HC-CARGO 171854 reduces wind drag and noise.

45" (37 mm)

| 9.76" (248 mm) |  |  | 6.7 |
|----------------|--|--|-----|
|                |  |  |     |
|                |  |  |     |

.77" (172 mm)

Competitor-size:

For permanent mounting a four bolt mounting kit is available.

Mounting Bracket for LED Micro Bar HC-CARGO 171855